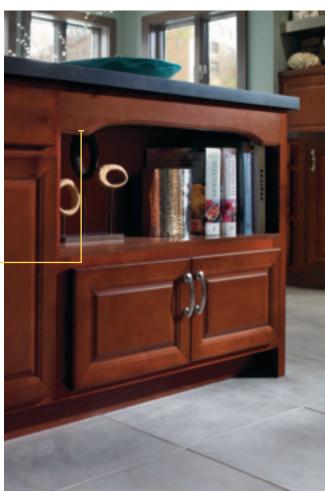

### **FLOATING SHELVES**

Today's designs are open and airy, so display and storage can be too. A smart option for showcasing favorite pieces.