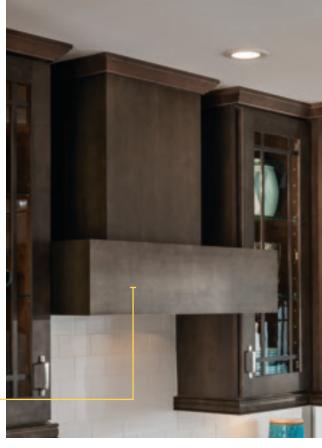

### FREESTANDING WOOD HOOD

Freestanding wood hoods offer a seamless way to integrate this appliance into a variety of design styles.