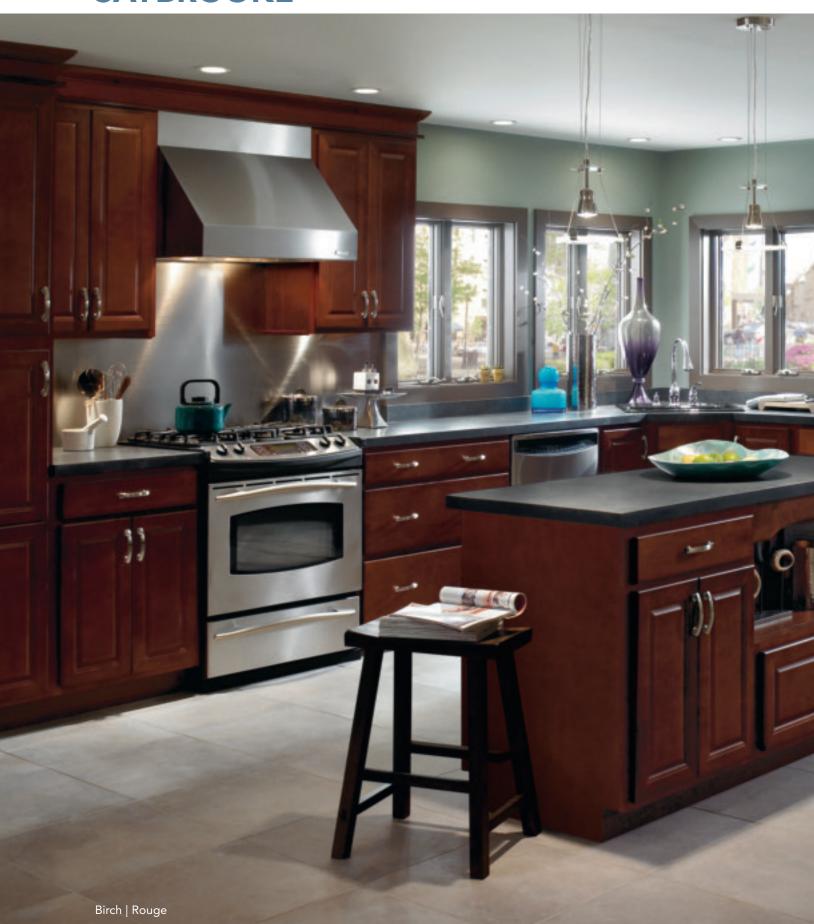

# **SAYBROOKE**

### **SUBTLE REFINEMENT**

Subtle sculpting creates a refined, tailored look, while clean lines pair with the smooth, tight grain of Birch, lending a modern feel.

- » Partial overlay door
- » Mitered construction
- » Raised veneer center door panel
- » Profiled slab drawer front
- » 5-Piece drawer front upgrade
- » Available in Birch