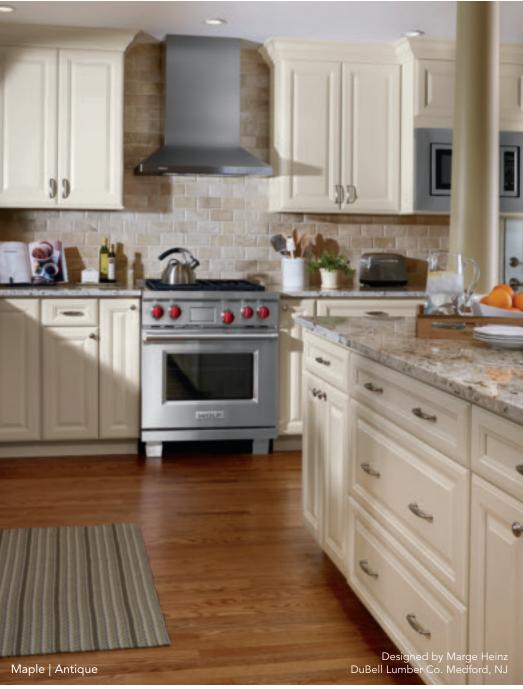

#### **CLASSIC CHARACTER**

Our popular Landen door combines strength and beauty for a timeless kitchen. Available in a variety of stains, paints and glazes, Landen continues to be a customer favorite.

- » Partial overlay door
- » Mitered construction
- » Flat veneer center door panel
- » Profiled slab drawer front
- » 5-Piece drawer front upgrade
- » Available in Maple

### WOOD CUTLERY TRAY

Available for dovetail drawers from 15" to 24" wide, offer quality solutions for interior drawer storage. Wood cutlery trays are also trimmable to fit standard drawers as well.

Conveniently stow a variety of items, from snacks to pots and pans.