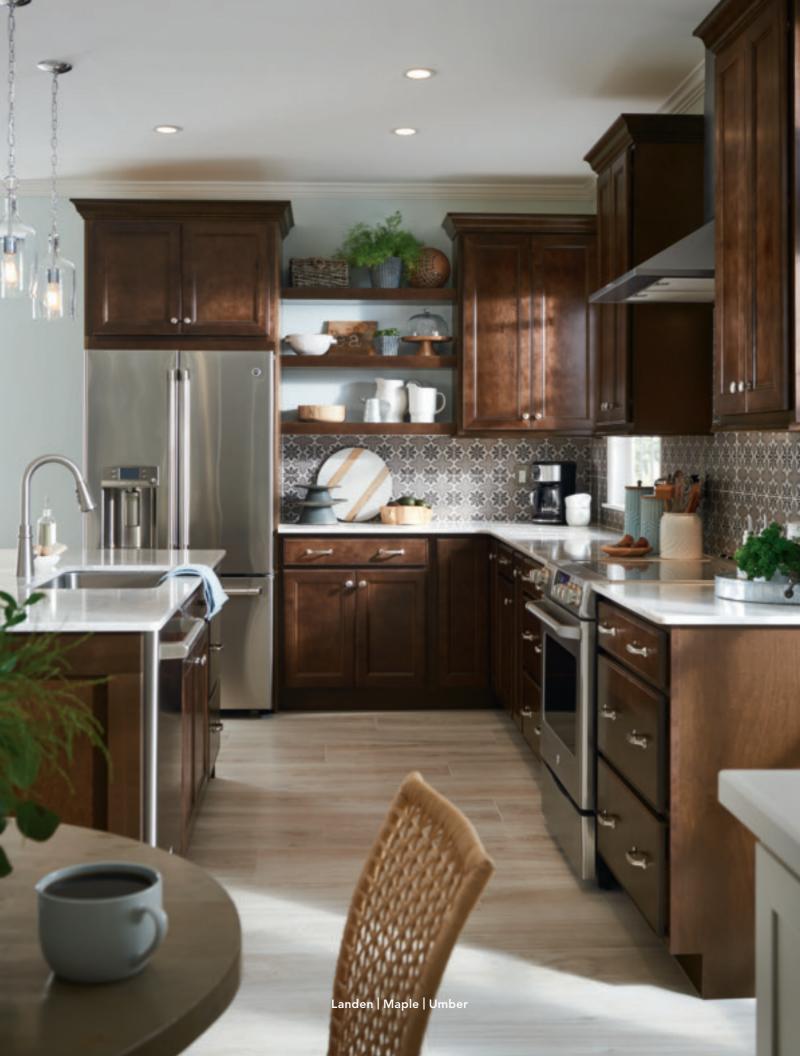

## **LANDEN**

#### **CLASSIC CHARACTER**

Our popular Landen door combines strength and beauty for a timeless kitchen. Available in a variety of stains, paints and glazes, Landen continues to be a customer favorite.

- » Partial overlay door
- » Mitered construction
- » Flat veneer center door panel
- » Profiled slab drawer front
- » 5-Piece drawer front upgrade
- » Available in Maple