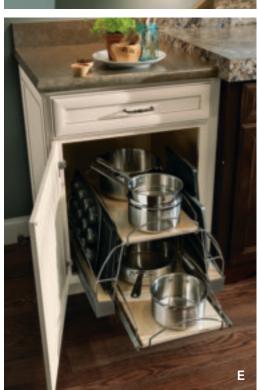

## E. BASE POTS AND PANS PULLOUT

Easily and beautifully organize pots, pans and lids.