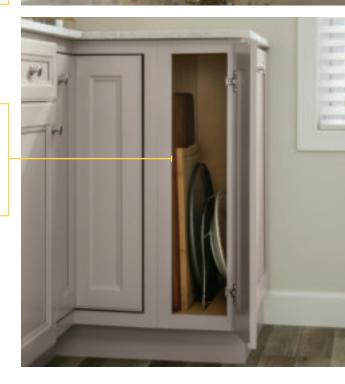

### TRAY DIVIDER CABINET

Give baking sheets, oversized platters, casserole dishes and pizza pans a place to call home.