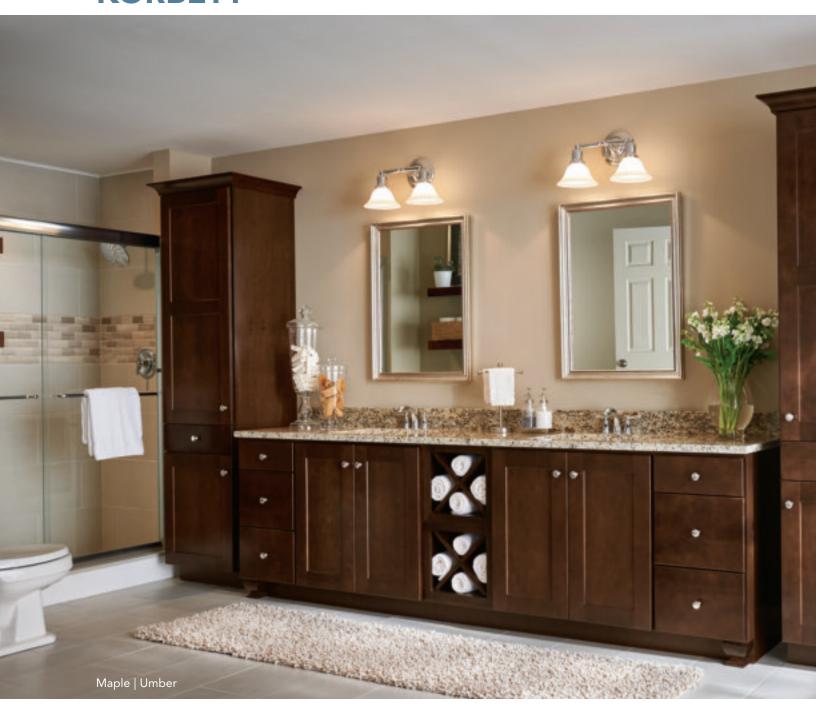

### **KORBETT**

### **REFINED ALLURE**

Korbett makes a handsome addition to any room of the home, and its simplicity ensures it looks great in every wood type and finish.

- » Full overlay door
- » Flat veneer center door panel
- » Slab drawer front
- » 5-Piece drawer front upgrade
- » Available in Maple and Cherry