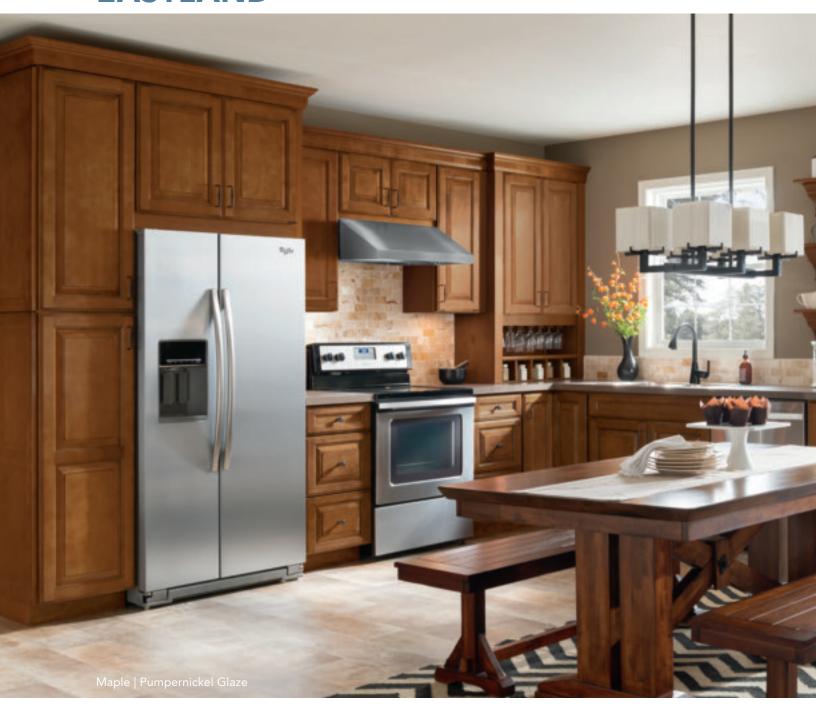

### **EASTLAND**

#### STYLE VERSATILITY

Eastland's raised solid center door panel adds a sculptural element to the smooth look of Maple. Drawers feature simple detail to complete this versatile look. Play with stain, glaze and paint choices to discover a range of looks well suited to today's most stylish trends.

- » Full overlay door
- » Raised solid center door panel
- » Profiled slab drawer front
- » 5-Piece drawer front upgrade
- » Available in Maple