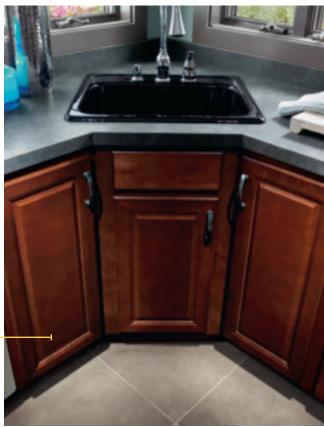

#### **CORNER SINK BASE**

Put an underutilized corner of the kitchen to good use with a diagonal sink base.