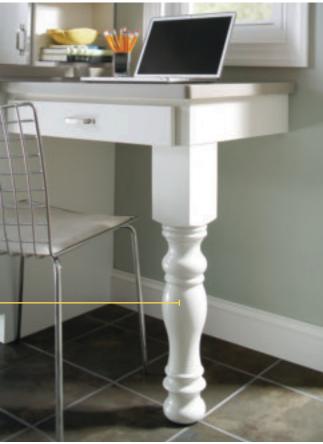

### TAPERED LEG

Furniture-like details such as this tapered leg elevate design from good to great.