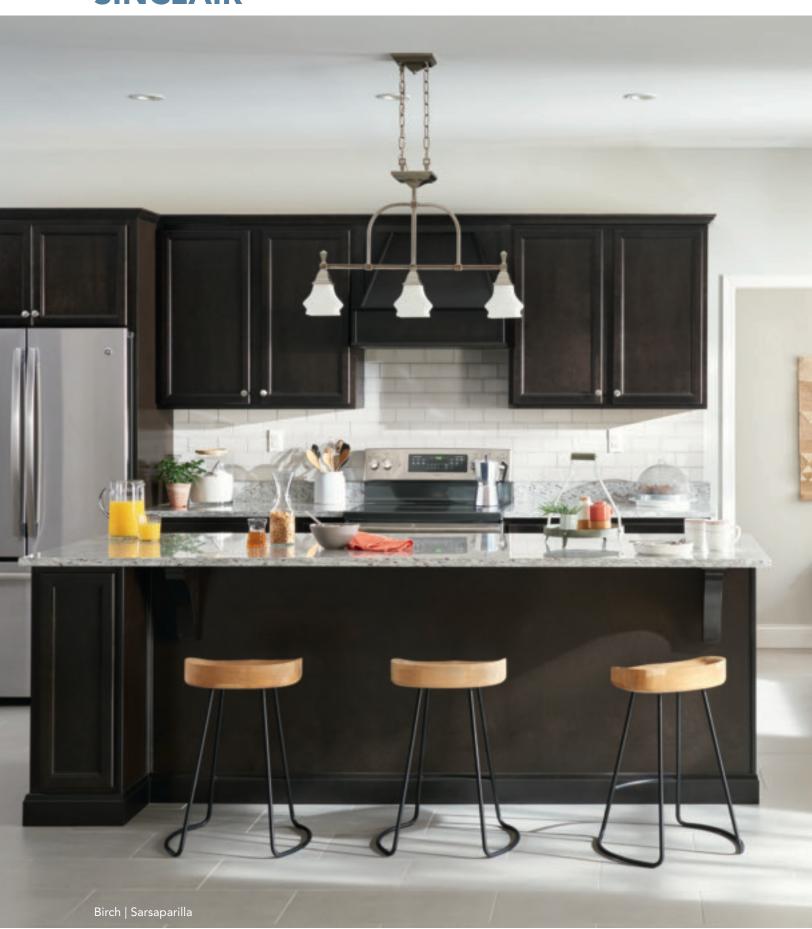

## **SINCLAIR**

### **CLEAN, CURRENT LINES**

Sinclair Birch cabinet doors feature a narrow rail, flat center panel and tight wood grain that combine to deliver a clean, current look.

- » Partial overlay door
- » Flat veneer center door panel
- » Profiled slab drawer front
- » Available in Birch