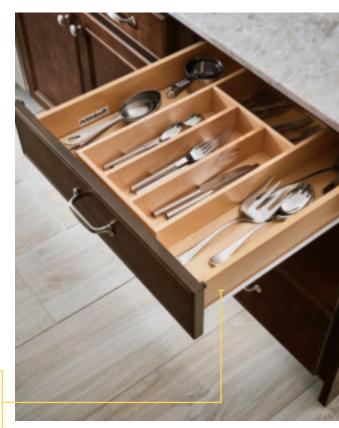

### WOOD CUTLERY TRAY

Available for dovetail drawers from 15" to 24" wide, offer quality solutions for interior drawer storage. Wood cutlery trays are also trimmable to fit standard drawers as well.

Conveniently stow a variety of items, from snacks to pots and pans.