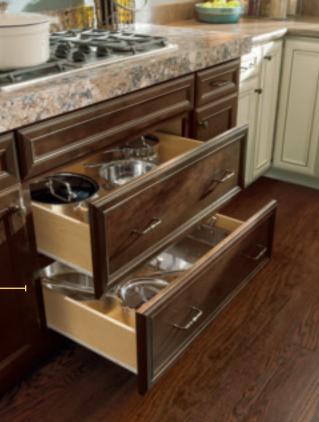

## THREE DRAWER BASE WITH FALSE PANEL

This drawer base features a false front drawer, allowing simple cooktop installation, while providing ample storage for larger pots and pans.