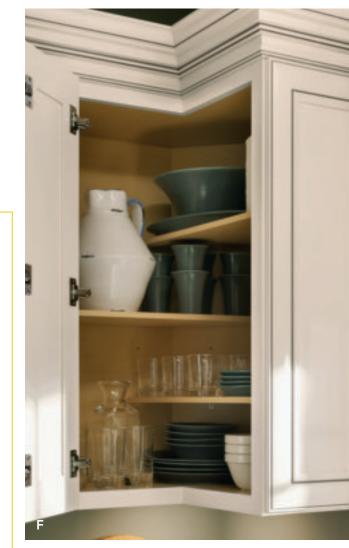

#### F. WALL EASY REACH

With creative adjustable shelving, it's easy to store a variety of kitchen essentials.