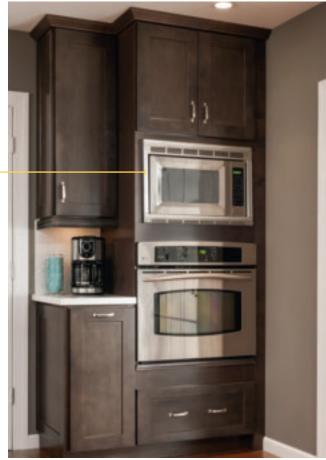

### MICROWAVE/OVEN CABINET

This tall combination cabinet offers built-in convenience for a high end look without the high end price tag.