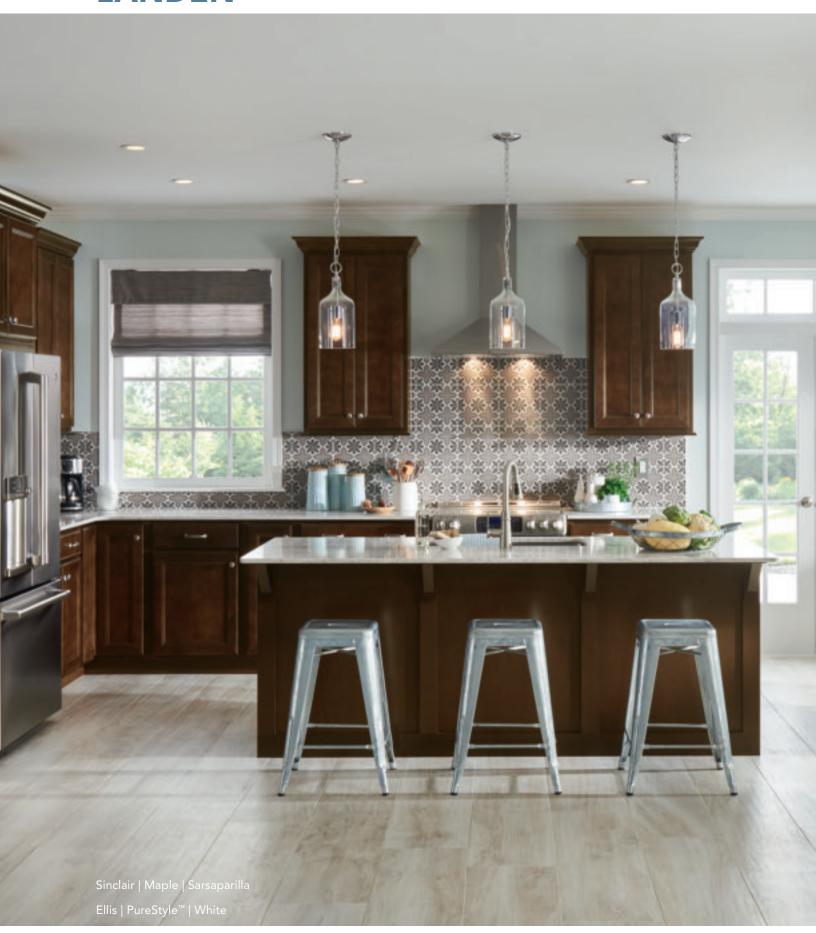

## **LANDEN**

#### **CLASSIC CHARACTER**

Our popular Landen door combines strength and beauty for a timeless kitchen. Available in a variety of stains, paints and glazes, Landen continues to be a customer favorite.

- » Partial overlay door
- » Mitered construction
- » Flat veneer center door panel
- » Profiled slab drawer front
- » 5-Piece drawer front upgrade
- » Available in Maple