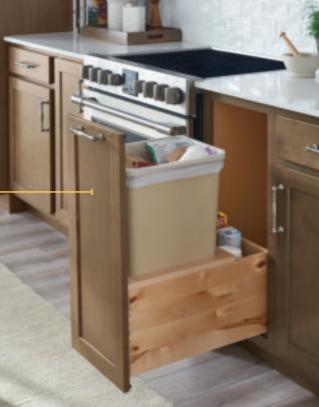

### **OPEN WALL CABINETS**

Open cabinets are on trend right now, and for good reason. Give your kitchen an open, easy look and keep frequently used items close at hand.

Full extension guides allow for easy access to conveniently hidden trash baskets.