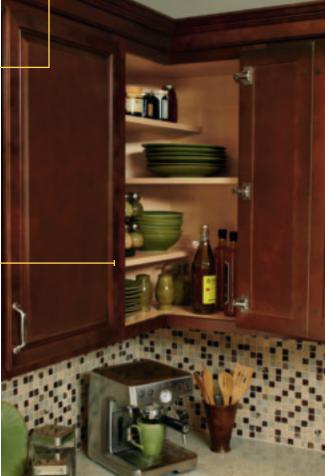

### **BASE ROTO EASY REACH**

Individually rotating corner carousels and no center post make contents easily accessible while maximizing storage space.