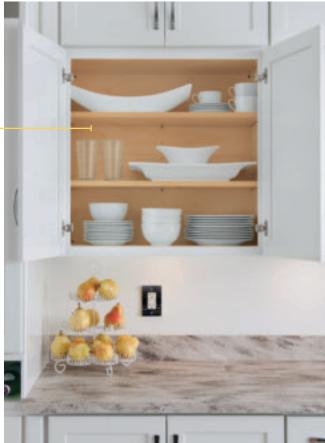

### **OPEN WALL CABINETS**

Open cabinets are on trend right now, and for good reason. Give your kitchen an open, easy look and keep frequently used items close at hand.

Full extension guides allow for easy access to conveniently hidden trash baskets.