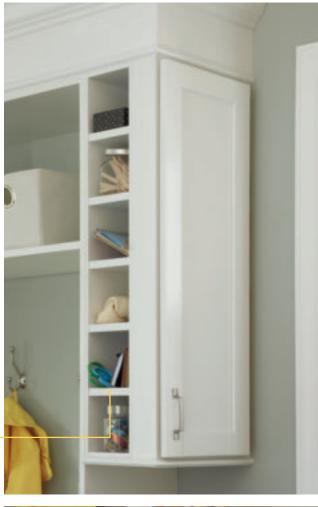

#### **SMART STYLE**

Make the most of any space with storage that's both smart and stylish. When paired with crisp white paint, Winstead offers a fresh look especially well suited for laundry and mud rooms, but its style versatility works beautifully in any room of the home.

- » Full overlay door
- » Flat veneer center door panel
- » Profiled slab drawer front
- » 5-Piece drawer front upgrade
- » Available in Maple

The perfect organizer for small spaces, wine cubes are ideal for storing a variety of items or for showing off decorative pieces.