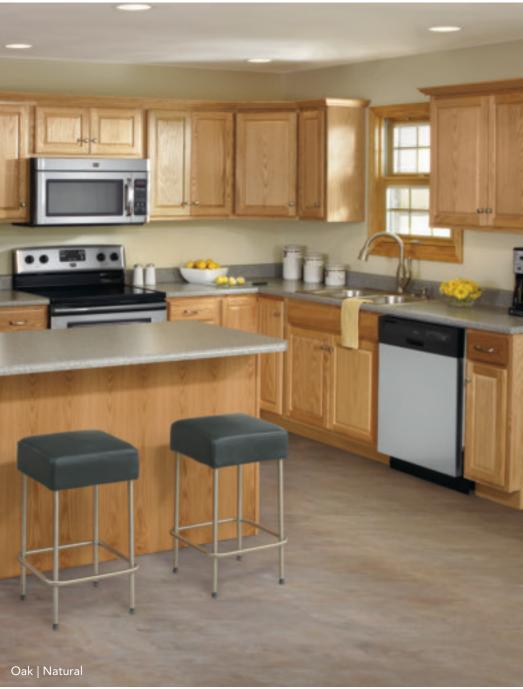

### **OAKLAND**

### **TIMELESS APPEAL**

Paired with the rich, deep beauty of our Umber finish, Oakland brings charm and warmth to this transitional kitchen.

- » Partial overlay door
- » Flat veneer center door panel
- » Profiled slab drawer front
- » Available in Oak