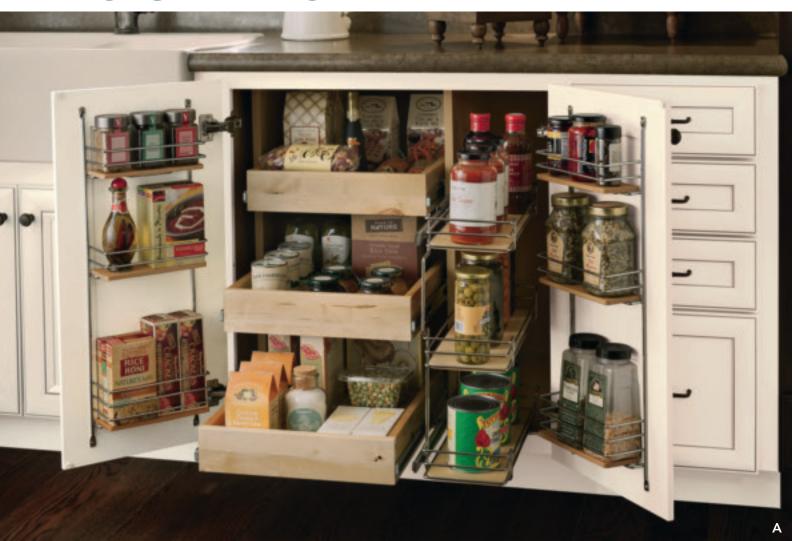

### **ORGANIZATION**

#### **SMART SOLUTIONS**

You can never have too much storage in the kitchen. These thoughtful solutions make easily accessible organization enjoyable.

#### A. BASE SUPERCABINET™

Provides versatile storage in a compact space.

#### **B. WALL SPICE RACK**

Store your most used spices front and center.

#### C. CABMAT™

Contains spills for tidiness beneath the sink.

## E. BASE POTS AND PANS PULLOUT

Easily and beautifully organize pots, pans and lids.

#### F. WALL EASY REACH

With creative adjustable shelving, it's easy to store a variety of kitchen essentials.

## G. WINE STORAGE CABINET

Stylishly store wine, or just about anything you need to tuck away.