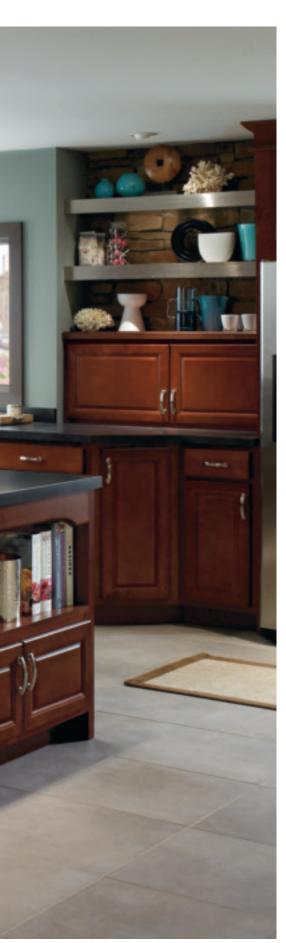

### **KORBETT**

### **REFINED ALLURE**

Korbett makes a handsome addition to any room of the home, and its simplicity ensures it looks great in every wood type and finish.

- » Full overlay door
- » Flat veneer center door panel
- » Slab drawer front
- » 5-Piece drawer front upgrade
- » Available in Maple and Cherry