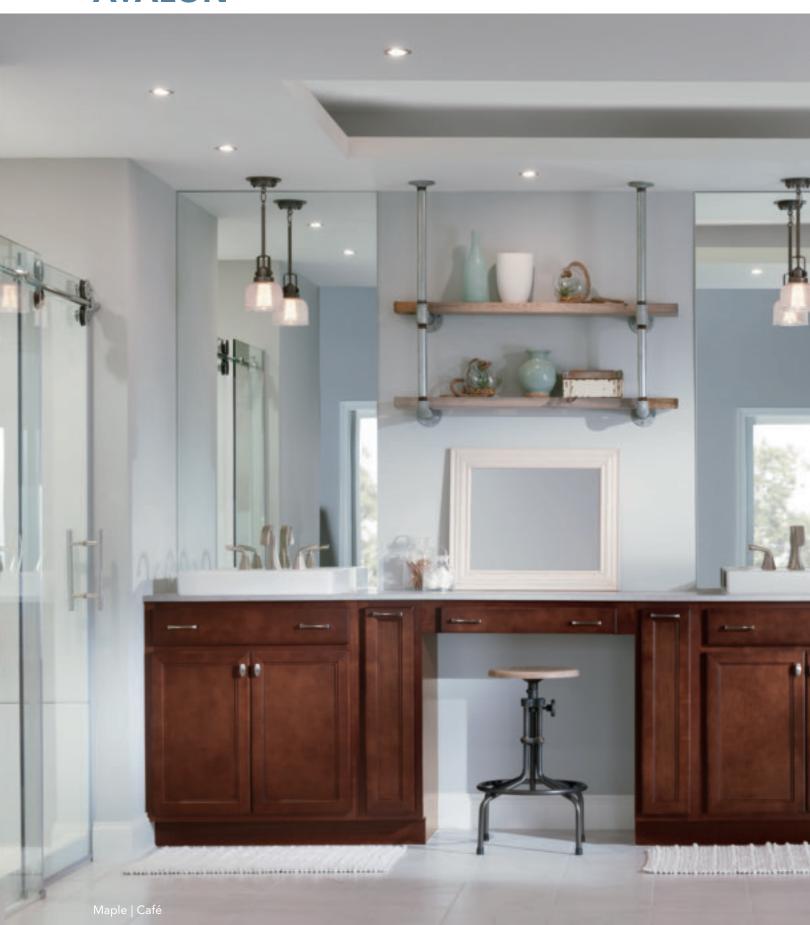

# **AVALON**

### **CLASSICALLY HANDSOME**

Avalon's subtle detailing offers visual appeal without stuffiness.

- » Partial overlay door
- » Mitered construction
- » Flat veneer center door panel
- » Profiled slab drawer front
- » Available in Cherry and Maple