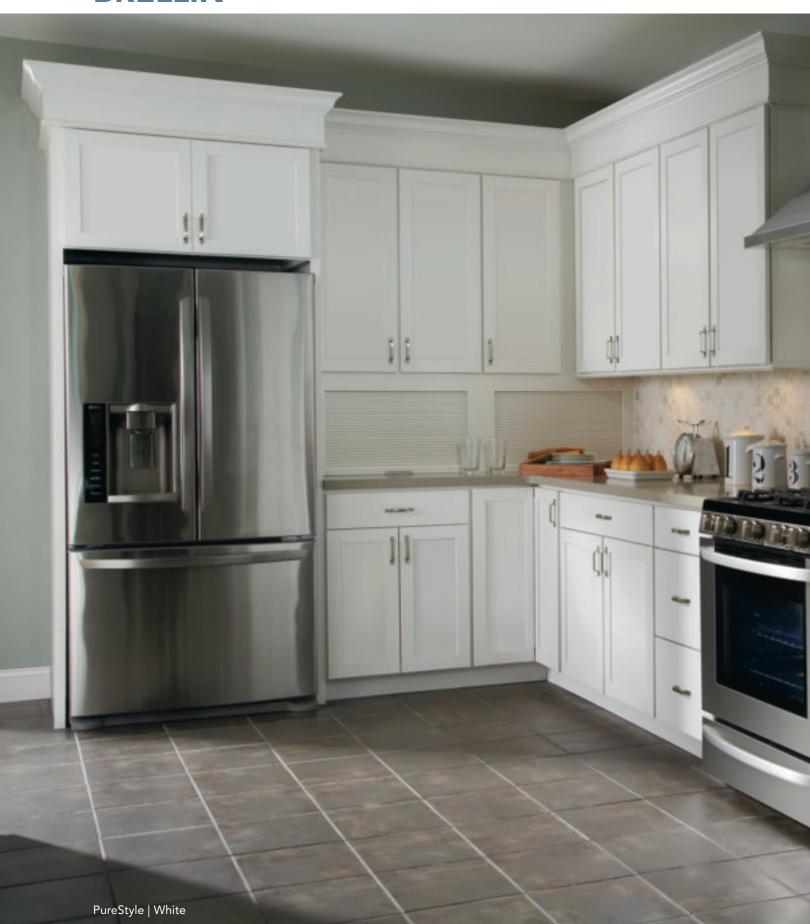

### **BRELLIN**

### **VERSATILE AND AFFORDABLE**

The continuous wrap of Brellin's PureStyle finish makes it resistant to humidity and especially well-suited for high moisture areas like the bathroom.

- » Full overlay door
- » Flat center door panel
- » Slab drawer front
- » Available in PureStyle™

### **CLASSICALLY STYLISH**

With a straightforward, classic design and a top performing PureStyle finish, Brellin provides timeless, versatile style at an affordable price for a look that will last.

- » Full overlay door
- » Flat center door panel
- » Slab drawer front
- » Available in PureStyle™