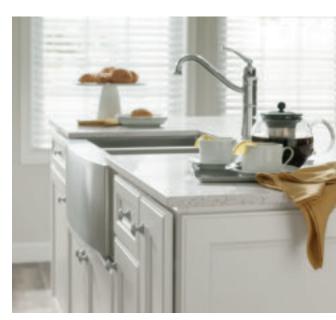

### **COUNTRY SINK BASE**

Create an unexpected focal point by incorporating an apron front sink.

Create the look of fine furniture with the addition of decorative legs.