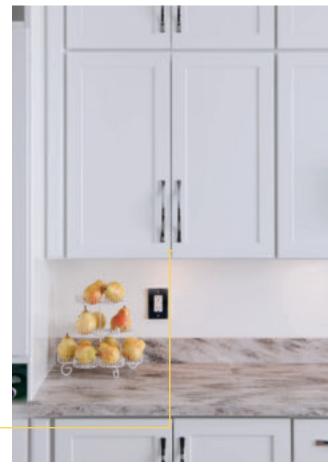

# MICROWAVE OPEN WALL SHELF

Seamlessly integrate the microwave while preserving precious counter space.