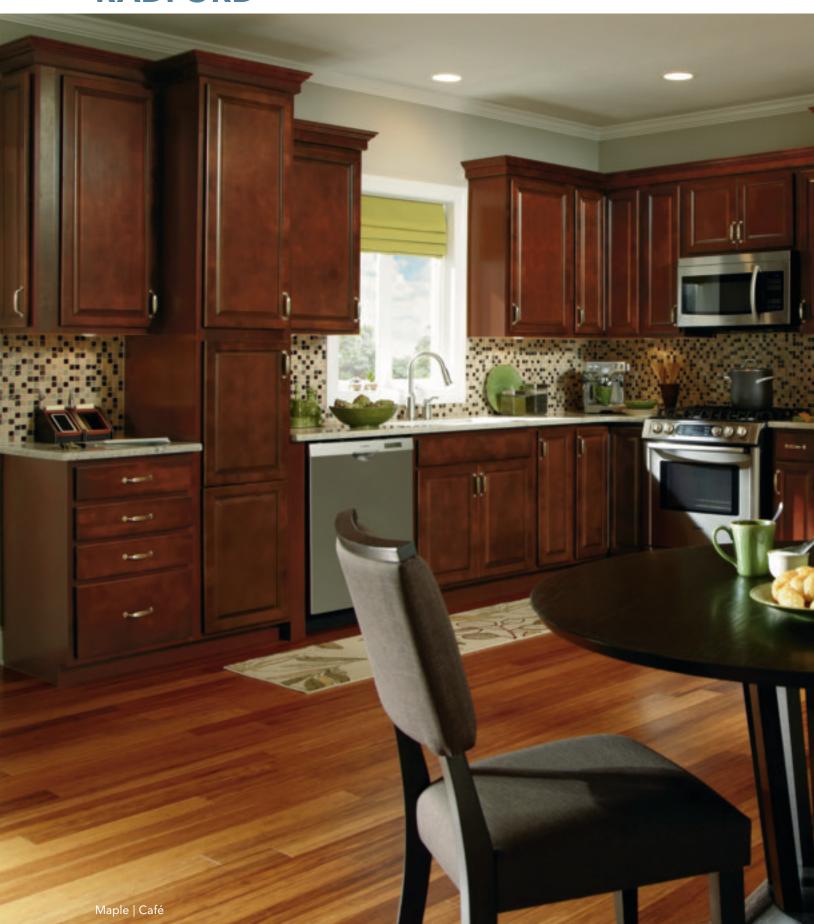

# **RADFORD**

#### WARM WELCOME

Radford's classic styling reflects the warmth of tradition.

Now make it your own with our selection of finishes and accents. Choose details like crown moulding, glass doors, and decorative island legs to create a one-of-a-kind kitchen that only you could design.

- » Partial overlay door
- » Mitered construction
- » Raised veneer center door panel
- » Profiled slab drawer front
- » 5-Piece drawer front upgrade
- » Available in Maple