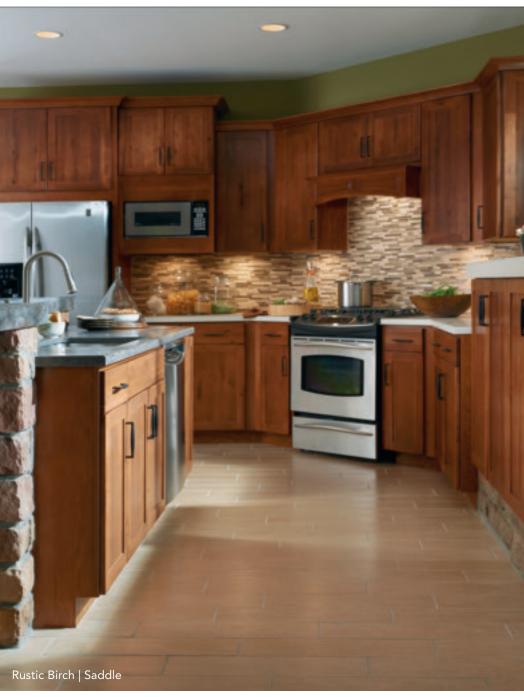

### **HARRISON**

#### **RICH WARMTH**

The clean lines of the Harrison door underscore the classic look of Rustic Birch. The interesting wood texture blends well with the simplicity of design, creating an environment rich in natural beauty.

- » Full overlay door
- » Reversed raised solid center door panel
- » Slab drawer front
- » 5-Piece drawer front upgrade
- » Available in Rustic Birch