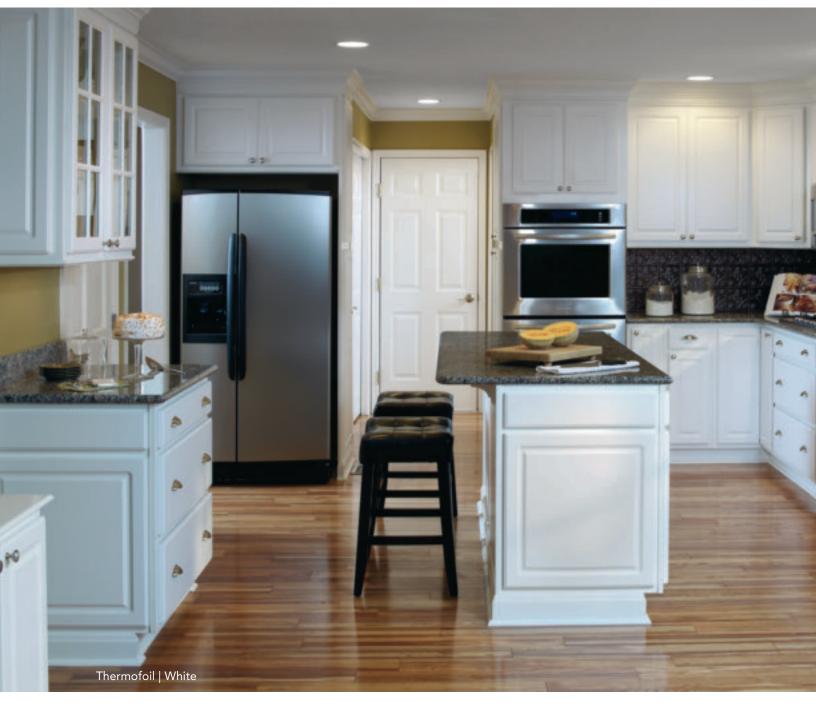

ut an underutilized corner of the kitchen to good use with a diagonal sink base.

### ARCHED VALANCE

Furniture details add a touch of personalization and lend a built-in look.



# **KORBETT**





### STYLE INTEGRITY

The combination of Korbett's simple yet substantial door details make it the perfect choice for today's clean-lined aesthetic preference.

- » Full overlay door
- » Flat veneer center door panel
- » Slab drawer front
- » 5-Piece drawer front upgrade
- » Available in Maple and Cherry



### FREESTANDING WOOD HOOD

Freestanding wood hoods offer a seamless way to integrate this appliance into a variety of design styles.

### MICROWAVE/OVEN CABINET

This tall combination cabinet offers built-in convenience for a high end look without the high end price tag.



### **AUGUSTA**



### **EFFORTLESS STYLE**

Simple detail and easy-care durability make Augusta a smart choice, both in the way it looks and the way it lasts. Raised center panels are a time-tested favorite that fit comfortably into an array of styles.

- » Partial overlay door
- » Raised center door panel
- » Profiled slab drawer front
- » Available in Thermofoil

### **TEAGAN**





### **STREAMLINED STYLE**

Teagan, with its clean, simple look, has a sophisticated and contemporary quality, yet retains a feeling of rich warmth. This fresh, sleek look fits well with transitional or contemporary decor.

- » Full overlay door
- » Veneer slab door and drawer front
- » Available in Maple

# **RADFORD**





#### WARM WELCOME

Radford's classic styling reflects the warmth of tradition.

Now make it your own w