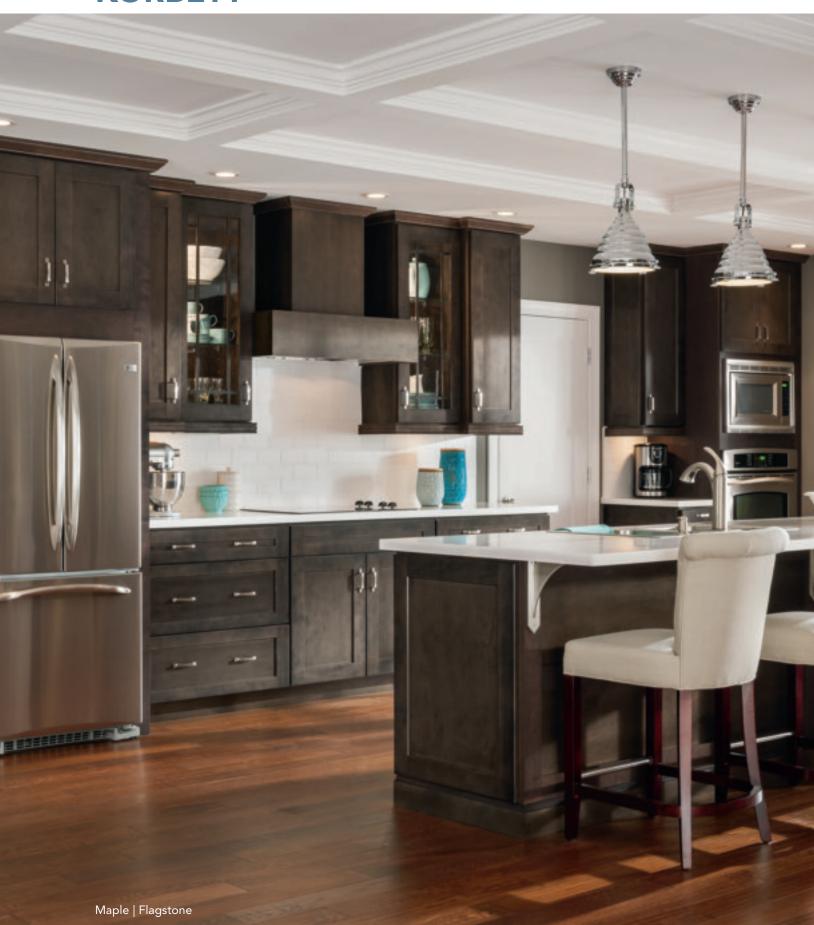

# **KORBETT**

### STYLE INTEGRITY

The combination of Korbett's simple yet substantial door details make it the perfect choice for today's clean-lined aesthetic preference.

- » Full overlay door
- » Flat veneer center door panel
- » Slab drawer front
- » 5-Piece drawer front upgrade
- » Available in Maple and Cherry