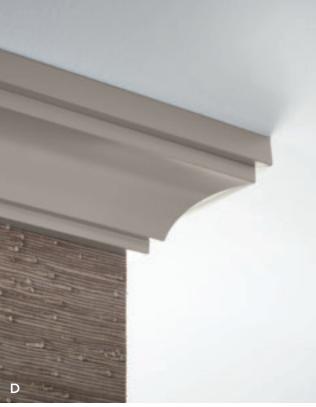

## D. COVE CROWN MOULDING

Simple and transitional, the Cove Crown Moulding works well in a variety of spaces.

**DOOR STYLES** m: maple c: cherry b: birch r: rustic birch o: oak

**Avalon** m,c Slab drawer front