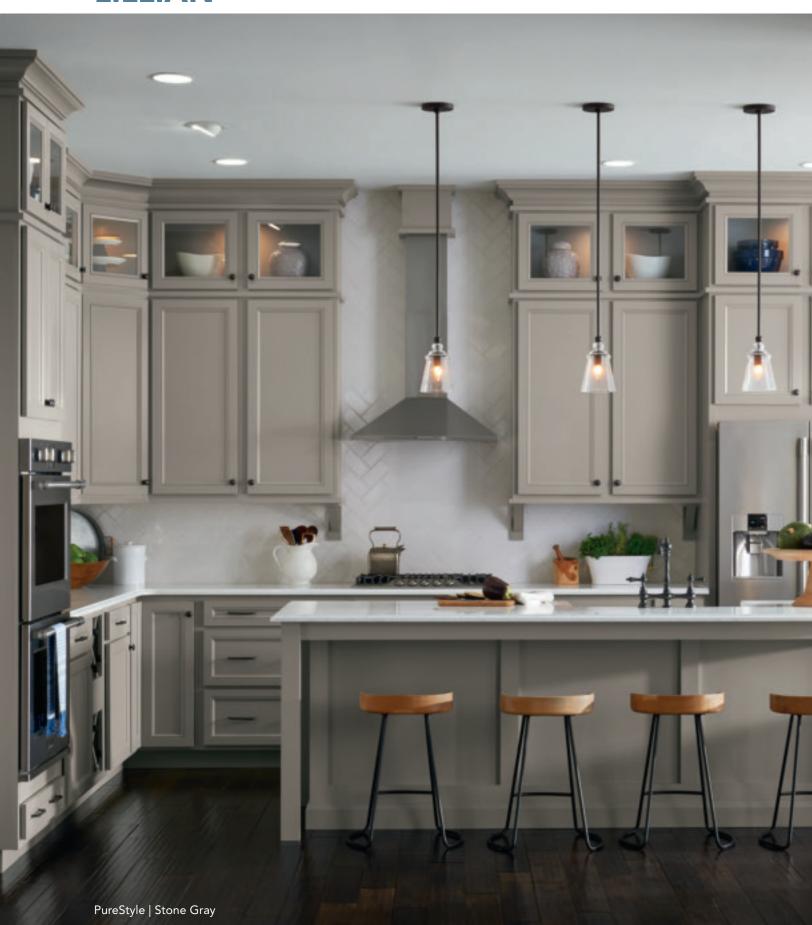

### **LILLIAN**

### **REFINED BEAUTY**

Classic and refined details make Lillian a great choice for those who prefer clean lines with just a hint of tradition.

- » Partial overlay door
- » Flat center door panel
- » Mitered construction
- » 5-piece mitered drawer front
- » Available in PureStyle™