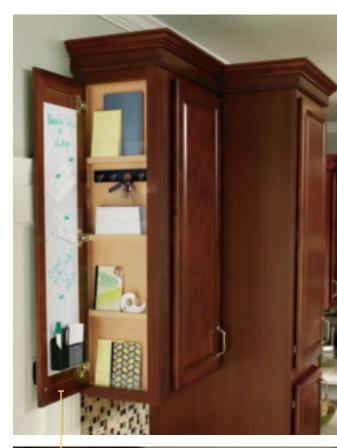

#### **MESSAGE CENTER**

Keep the hub and heart of your home clutter-free and user friendly for all.

With creative adjustable shelving, it's easy to store a variety of kitchen essentials.

#### D. WALL MESSAGE CENTER

Keep the hub and heart of your home clutter-free and user friendly for all.