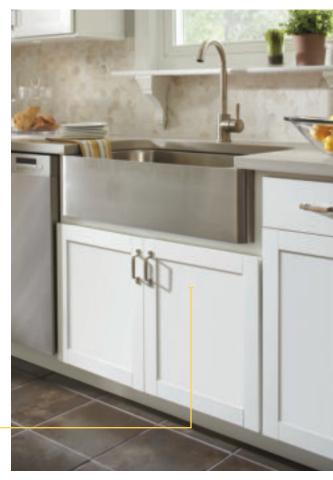

### **COUNTRY SINK BASE**

Create an unexpected focal point by incorporating an apron front sink.

Create the look of fine furniture with the addition of decorative legs.