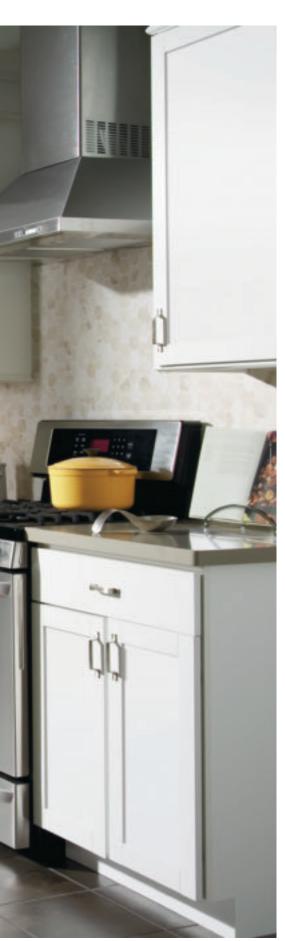

### FREESTANDING WOOD HOOD

Freestanding wood hoods offer a seamless way to integrate this appliance into a variety of design styles.

### MICROWAVE/OVEN CABINET

This tall combination cabinet offers built-in convenience for a high end look without the high end price tag.