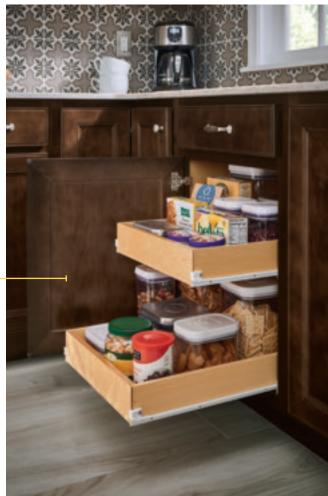

### WOOD CUTLERY TRAY

Available for dovetail drawers from 15" to 24" wide, offer quality solutions for interior drawer storage. Wood cutlery trays are also trimmable to fit standard drawers as well.

Conveniently stow a variety of items, from snacks to pots and pans.