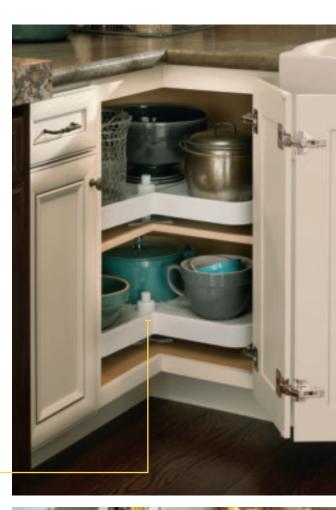

### **BASE ROTO EASY REACH**

Individually rotating corner carousels and no center post make contents easily accessible while maximizing storage space.