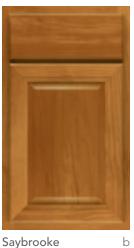

# **SAYBROOKE**

### **SUBTLE REFINEMENT**

Subtle sculpting creates a refined, tailored look, while clean lines pair with the smooth, tight grain of Birch, lending a modern feel.

- » Partial overlay door
- » Mitered construction
- » Raised veneer center door panel
- » Profiled slab drawer front
- » 5-Piece drawer front upgrade
- » Available in Birch