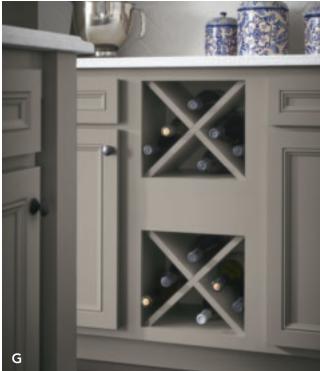

## G. WINE STORAGE CABINET

Stylishly store wine, or just about anything you need to tuck away.