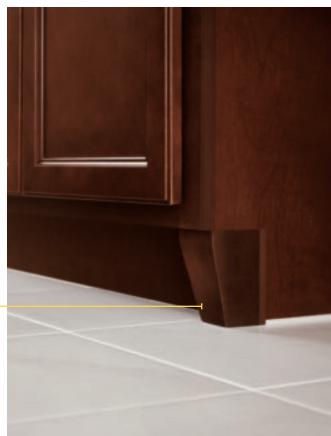

### TAPERED LEG

Furniture-like details such as this tapered leg elevate design from good to great.