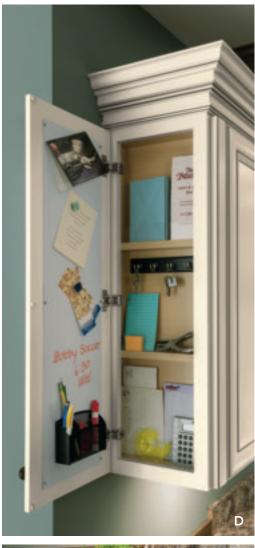

#### D. WALL MESSAGE CENTER

Keep the hub and heart of your home clutter-free and user friendly for all.

#### **MESSAGE CENTER**

Keep the hub and heart of your home clutter-free and user friendly for all.

With creative adjustable shelving, it's easy to store a variety of kitchen essentials.