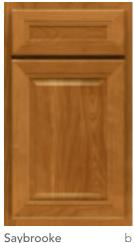

# **SAYBROOKE**

### **SUBTLE REFINEMENT**

Subtle sculpting creates a refined, tailored look, while clean lines pair with the smooth, tight grain of Birch, lending a modern feel.

- » Partial overlay door
- » Mitered construction
- » Raised veneer center door panel
- » Profiled slab drawer front
- » 5-Piece drawer front upgrade
- » Available in Birch