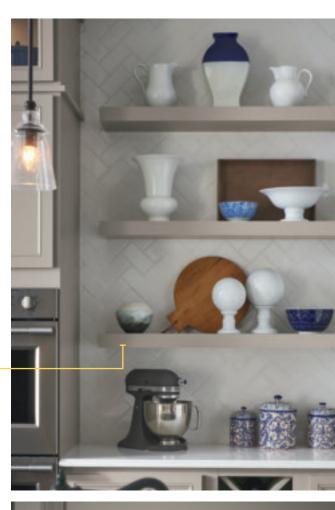

### **FLOATING SHELVES**

Today's designs are open and airy, so display and storage can be too. A smart option for showcasing favorite pieces.