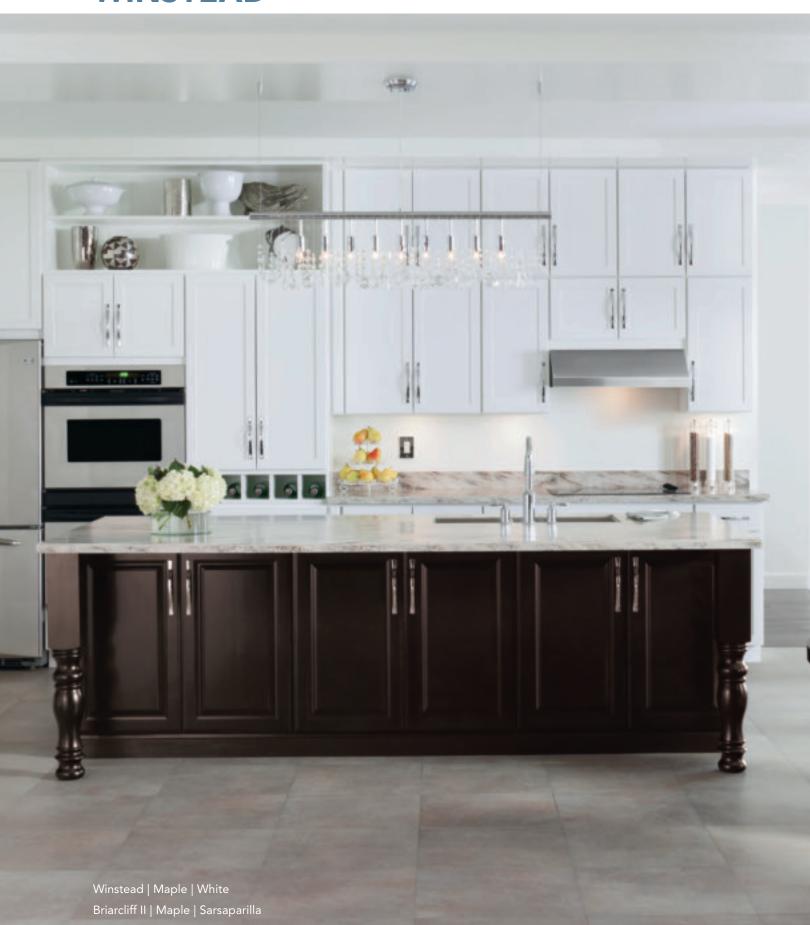

# **WINSTEAD**

#### **SMART STYLE**

Make the most of any space with storage that's both smart and stylish. When paired with crisp white paint, Winstead offers a fresh look especially well suited for laundry and mud rooms, but its style versatility works beautifully in any room of the home.