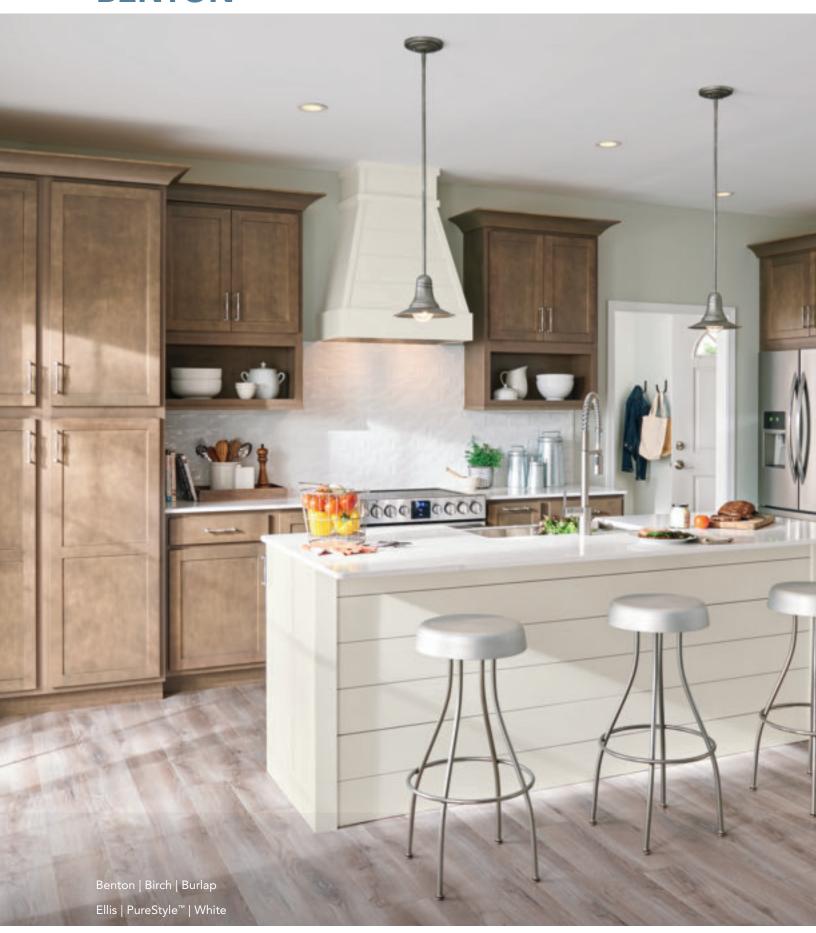

# **BENTON**

#### SHAKER INSPIRED DESIGN

Clean lines are the hallmark of Shaker style. Benton offers affordable, yet elegant simplicity and timeless appeal.

- » Partial overlay door
- » Flat veneer center door panel
- » Slab drawer front
- » 5-Piece drawer front upgrade
- » Available in Birch