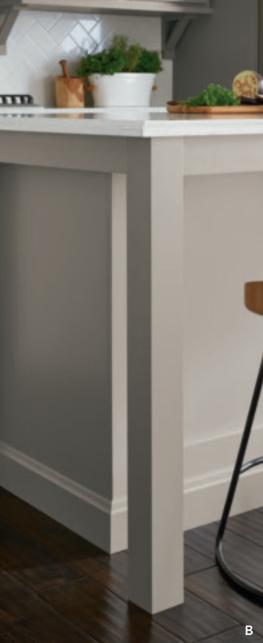

#### **B. STRAIGHT LEG**

Make a big impact with a leg that's simple, sleek and sturdy.