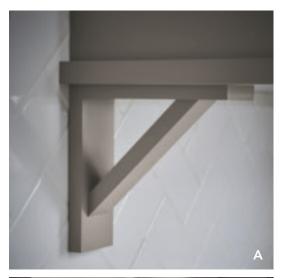

ART SOLUTIONS**

You can never have too much storage in the kitchen. These thoughtful solutions make easily accessible organization enjoyable.

#### A. BASE SUPERCABINET™

Provides versatile storage in a compact space.

#### **B. WALL SPICE RACK**

Store your most used spices front and center.

#### C. CABMAT™

Contains spills for tidiness beneath the sink.

#### D. WALL MESSAGE CENTER

Keep the hub and heart of your home clutter-free and user friendly for all.

## E. BASE POTS AND PANS PULLOUT

Easily and beautifully organize pots, pans and lids.

#### F. WALL EASY REACH

With creative adjustable shelving, it's easy to store a variety of kitchen essentials.

## G. WINE STORAGE CABINET

Stylishly store wine, or just about anything you need to tuck away.







## **HARDWARE & ACCENTS**







#### **EXCEPTIONAL ADORNMENTS**

Define your style with beautiful options that add a note of elegance to any space.

#### A. BAR BRACKET CORBEL

Provide support in a transitional style.

#### **B. STRAIGHT LEG**

Make a big impact with a leg that's simple, sleek and sturdy.

## C. SQUARE WOOD HOOD AND CHIMNEY

Keep the design coherent with a freestanding wood hood.

## D. COVE CROWN MOULDING

Simple and transitional, the Cove Crown Moulding works well in a variety of spaces.





**DOOR STYLES** m: maple c: cherry b: birch r: rustic birch o: oak



**Avalon** m,c Slab drawer front



**Briarcliff II** m,c 5-Piece drawer front



**Briarcliff II Arch** m,c Wall cabinets only



**Korbett** m,c Slab drawer front



**Korbett** m,c 5-Piece drawer front



**Eastland** m Slab drawer front