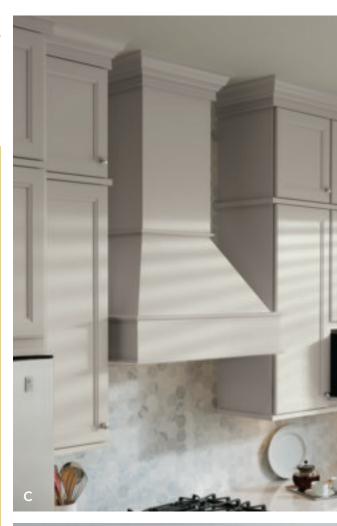

## C. SQUARE WOOD HOOD AND CHIMNEY

Keep the design coherent with a freestanding wood hood.