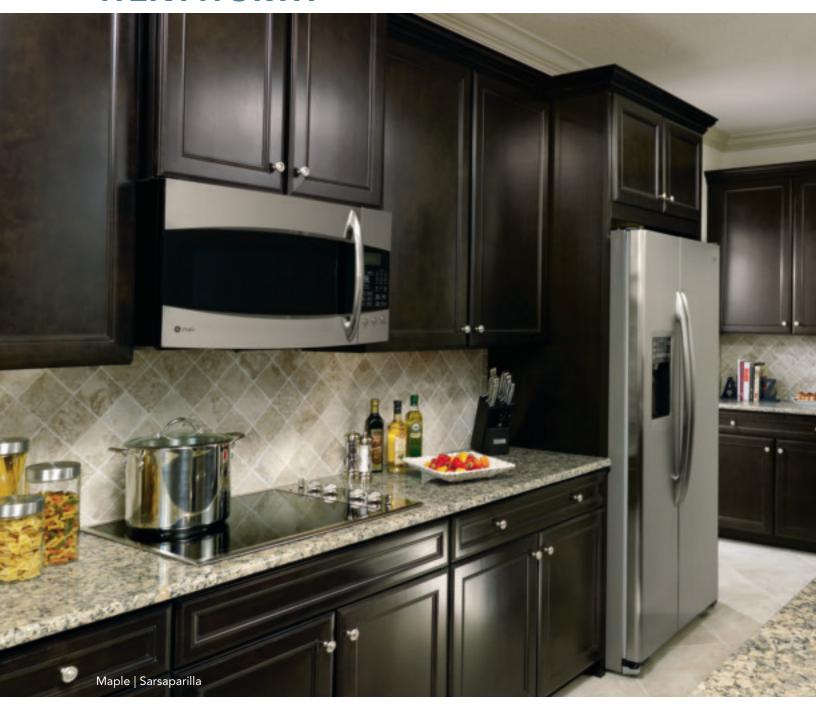

### **DURHAM**

### **CLASSIC CHIC**

This design's simple, yet distinctive door style blurs the lines between a modern and classic look, allowing your finishes and accessories to shape the room's style.

- » Full overlay door
- » Mitered construction
- » Flat laminate center door panel
- » 5-Piece drawer front
- » Available in PureStyle™