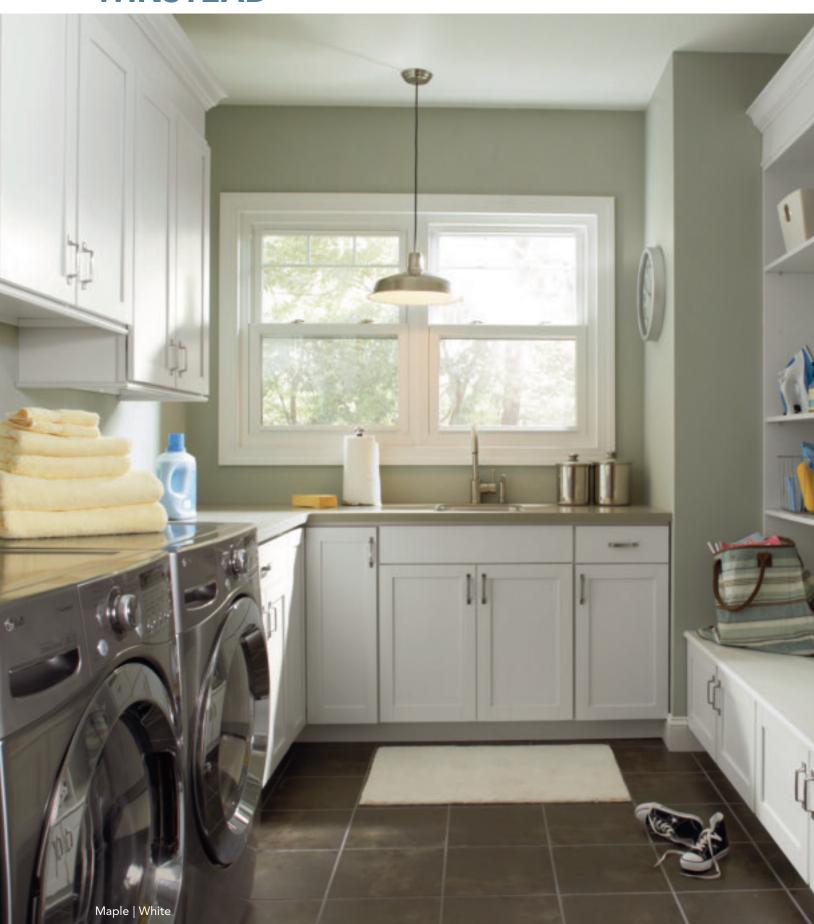

# **WINSTEAD**

#### **SMART STYLE**

Make the most of any space with storage that's both smart and stylish. When paired with crisp white paint, Winstead offers a fresh look especially well suited for laundry and mud rooms, but its style versatility works beautifully in any room of the home.

- » Full overlay door
- » Flat veneer center door panel
- » Profiled slab drawer front
- » 5-Piece drawer front upgrade
- » Available in Maple

The perfect organizer for small spaces, wine cubes are ideal for storing a variety of items or for showing off decorative pieces.