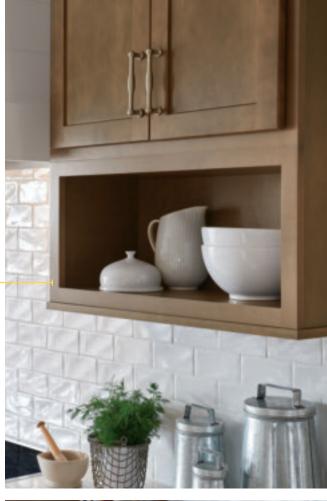

### **FLOATING SHELVES**

Today's designs are open and airy, so display and storage can be too. A smart option for showcasing favorite pieces.