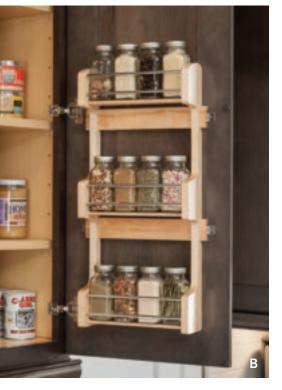

NTWORTH**



#### **RICH DETAIL**

Abundant detail and craftsmanship are Wentworth's hallmarks. Paired with Maple, it makes any kitchen feel crisply designed. The traditional lines in these rich, dark tones create a classic and comfortable look.

- » Full overlay door
- » Mitered construction
- » Flat veneer center door panel
- » 5-Piece drawer front
- » Available in Maple

### **HARRISON**





#### **RICH WARMTH**

The clean lines of the Harrison door underscore the classic look of Rustic Birch. The interesting wood texture blends well with the simplicity of design, creating an environment rich in natural beauty.

- » Full overlay door
- » Reversed raised solid center door panel
- » Slab drawer front
- » 5-Piece drawer front upgrade
- » Available in Rustic Birch

### **ORGANIZATION**









#### **SMART SOLUTIONS**

You can never have too much storage in the kitchen. These thoughtful solutions make easily accessible organization enjoyable.

#### A. BASE SUPERCABINET™

Provides versatile storage in a compact space.

#### **B. WALL SPICE RACK**

Store your most used spices front and center.

#### C. CABMAT™

Contains spills for tidiness beneath the sink.

#### D. WALL MESSAGE CENTER

Keep the hub and heart of your home clutter-free and user friendly for all.

## E. BASE POTS AND PANS PULLOUT

Easily and beautifully organize pots, pans and lids.

#### F. WALL EASY REACH

With creative adjustable shelving, it's easy to store a variety of kitchen essentials.

## G. WINE STORAGE CABINET

Stylishly store wine, or just about anything you need to tuck away.







## **HARDWARE