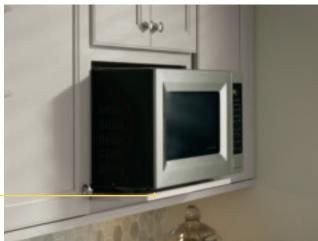

# MICROWAVE OPEN WALL SHELF

Seamlessly integrate the microwave while preserving precious counter space.