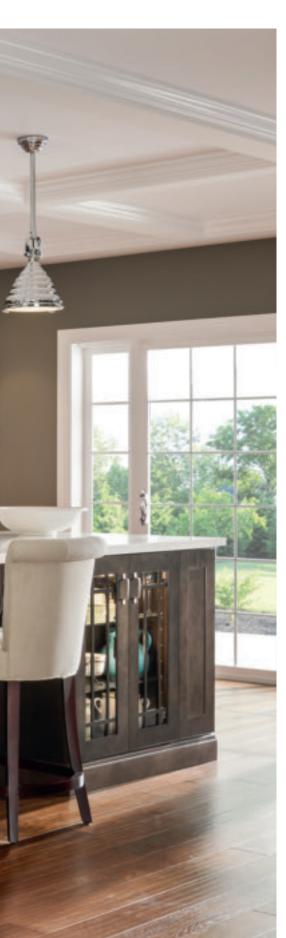

### FREESTANDING WOOD HOOD

Freestanding wood hoods offer a seamless way to integrate this appliance into a variety of design styles.