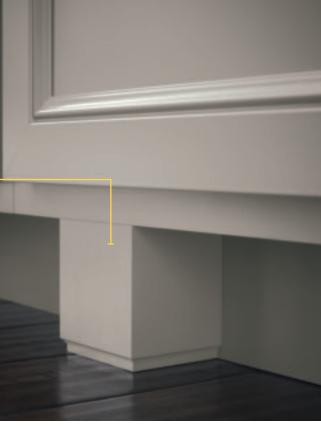

### **COUNTRY SINK BASE**

Create an unexpected focal point by incorporating an apron front sink.

Create the look of fine furniture with the addition of decorative legs.