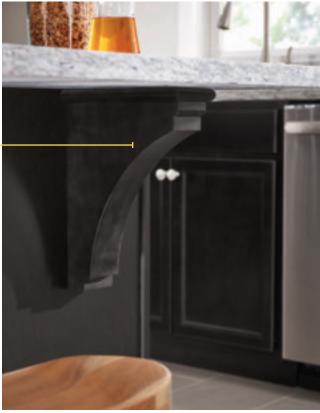

### **COVE SHAKER CORBEL**

Flattering and functional, the Cove Shaker Corbel features smooth, round curves for a look that's pleasing to the eye.