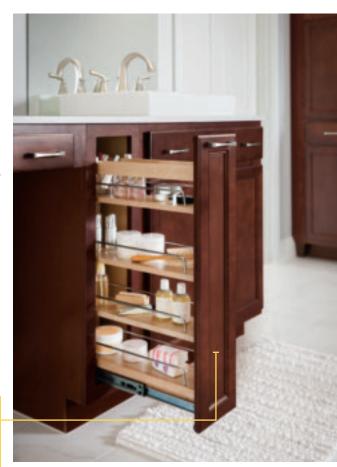

#### **PULL OUT STORAGE**

Make the most of narrow spaces with a vanity pull out cabinet that keeps bath essentials easily accessible.